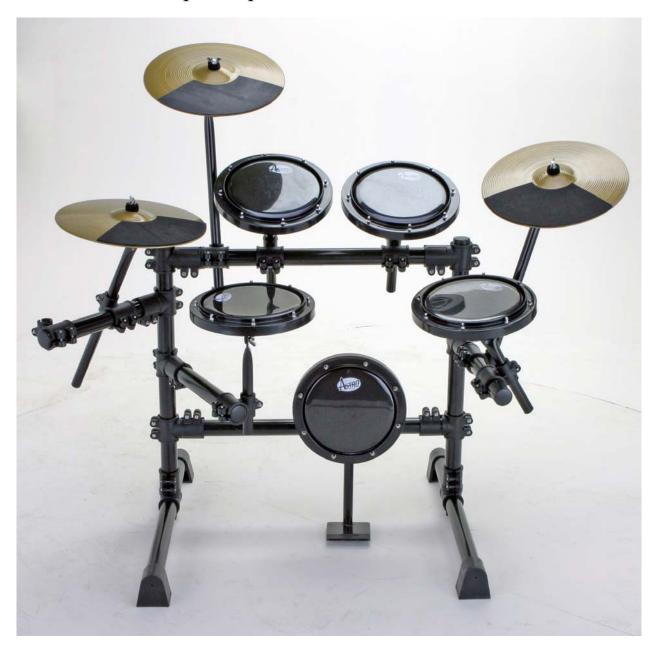

aining short rack pipe with 1 AXE B8 Rack "Multi/Pad" Clamps attached, into the remaining B7 Rack "T" Clamp on the left side of the rack (as pictured).



 $Step \ 8 \\ Insert the 3 cymbal arms into the AXE B8 Rack "Multi/Pad" Clamps as pictured in photo's 8-10.$ 



 $Step \ 9 \\$  Insert the 4 tom arms into the AXE B8 Rack "Multi/Pad" Clamps as pictured in photo's 11-14.



Step 10

Adjust your AXE-580RSA drum rack to your desired position and finish by adding the 5-AXE500DTP - Single Zone Drum Pads, the 3-AXE-12CT - Single Zone Cymbal Pads, and the AXE800DM - Drum Module to round out your AXE580DS



Step 11



Step 12



Step 13



Step 14



## Adjust Rack



## Adjust Rack



# Adjust Rack



## Attach Cymbals



## Attach Cymbals



## Attach Cymbals













## Setup Complete