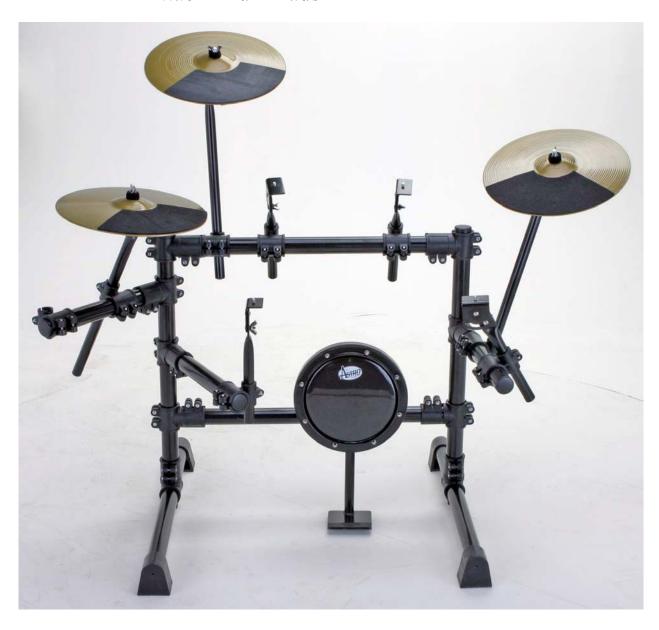

 $Step \ 9 \\$  Insert the 4 tom arms into the AXE B8 Rack "Multi/Pad" Clamps as pictured in photo's 11-14.

Step 10

Adjust your AXE-580RSA drum rack to your desired position and finish by adding the 5-AXE500DTP - Single Zone Drum Pads, the 3-AXE-12CT - Single Zone Cymbal Pads, and the AXE800DM - Drum Module to round out your AXE580DS

Step 11

Step 12

Step 13

Step 14