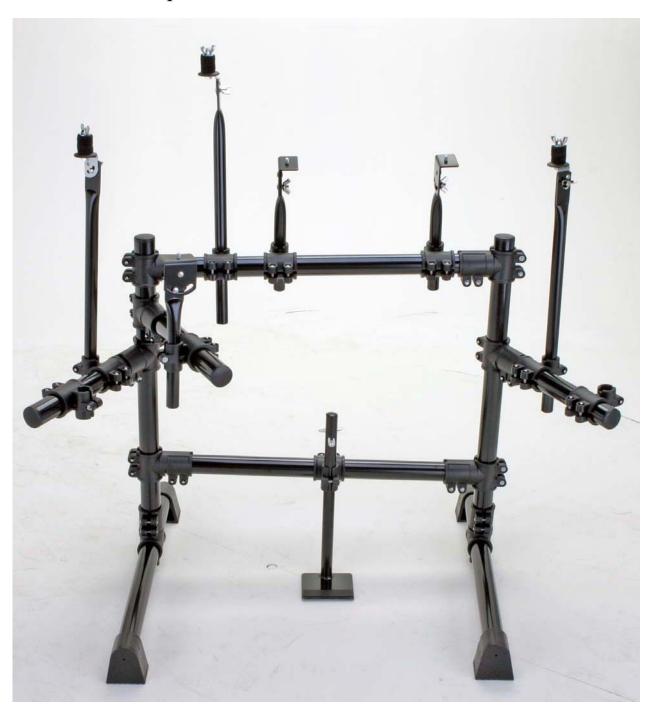

Step 7
Insert the remaining short rack pipe with 1 AXE B8 Rack "Multi/Pad" Clamps attached, into the remaining B7 Rack "T" Clamp on the left side of the rack (as pictured).

 $Step \ 8 \\ Insert the 3 cymbal arms into the AXE B8 Rack "Multi/Pad" Clamps as pictured in photo's 8-10.$ 

 $Step \ 9 \\$  Insert the 4 tom arms into the AXE B8 Rack "Multi/Pad" Clamps as pictured in photo's 11-14.

Step 10

Adjust your AXE-580RSA drum rack to your desired position and finish by adding the 5-AXE500DTP - Single Zone Drum Pads, the 3-AXE-12CT - Single Zone Cymbal Pads, and the AXE800DM - Drum Module to round out your AXE580DS