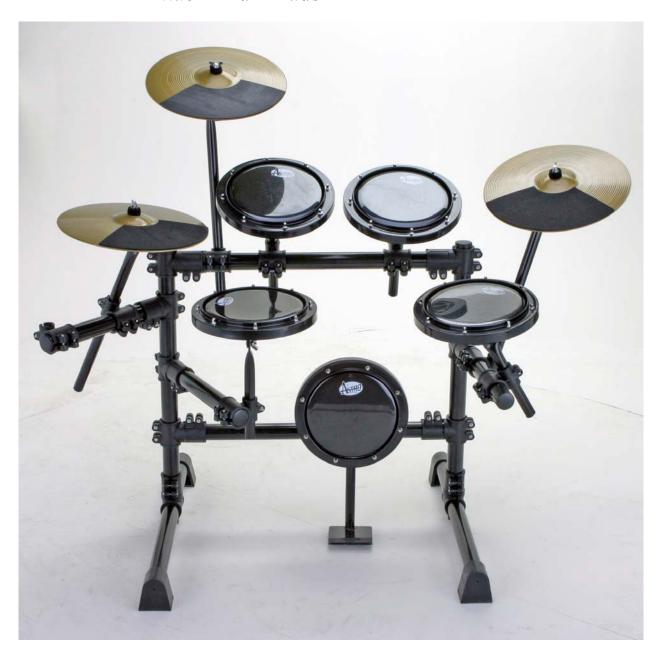

 $Step \ 9 \\$  Insert the 4 tom arms into the AXE B8 Rack "Multi/Pad" Clamps as pictured in photo's 11-14.

Step 10

Adjust your AXE-580RSA drum rack to your desired position and finish by adding the 5-AXE500DTP - Single Zone Drum Pads, the 3-AXE-12CT - Single Zone Cymbal Pads, and the AXE800DM - Drum Module to round out your AXE580DS

Step 11

Step 12

Step 13

Step 14

## Attach Cymbals