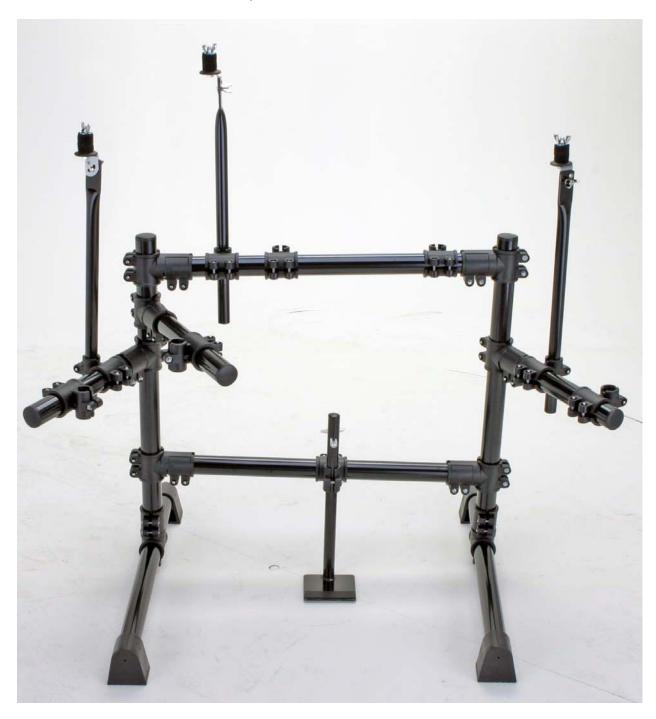

Step 7
Insert the remaining short rack pipe with 1 AXE B8 Rack "Multi/Pad" Clamps attached, into the remaining B7 Rack "T" Clamp on the left side of the rack (as pictured).

 $Step \ 8 \\ Insert the 3 cymbal arms into the AXE B8 Rack "Multi/Pad" Clamps as pictured in photo's 8-10.$ 

 $Step \ 9 \\$  Insert the 4 tom arms into the AXE B8 Rack "Multi/Pad" Clamps as pictured in photo's 11-14.

Step 10

Adjust your AXE-580RSA drum rack to your desired position and finish by adding the 5-AXE500DTP - Single Zone Drum Pads, the 3-AXE-12CT - Single Zone Cymbal Pads, and the AXE800DM - Drum Module to round out your AXE580DS