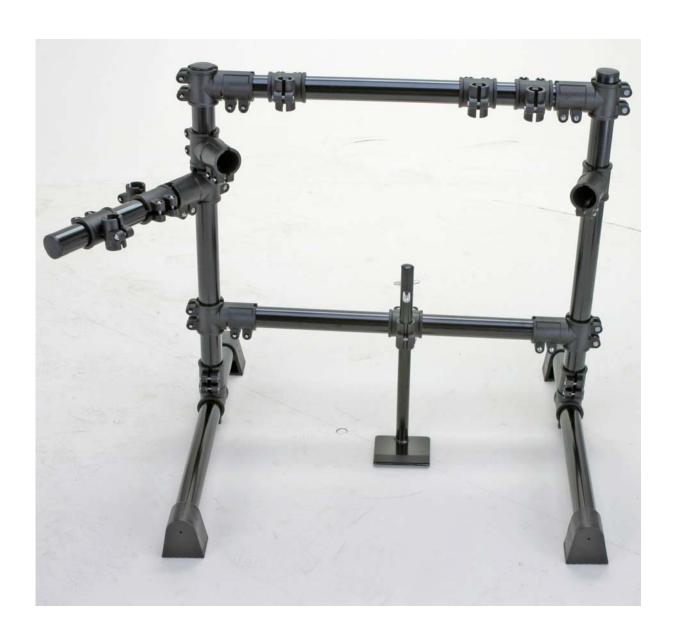

Step 7
Insert the remaining short rack pipe with 1 AXE B8 Rack "Multi/Pad" Clamps attached, into the remaining B7 Rack "T" Clamp on the left side of the rack (as pictured).

 $Step \ 8 \\ Insert the 3 cymbal arms into the AXE B8 Rack "Multi/Pad" Clamps as pictured in photo's 8-10.$ 

 $Step \ 9 \\$  Insert the 4 tom arms into the AXE B8 Rack "Multi/Pad" Clamps as pictured in photo's 11-14.

Step 10

Adjust your AXE-580RSA drum rack to your desired position and finish by adding the 5-AXE500DTP - Single Zone Drum Pads, the 3-AXE-12CT - Single Zone Cymbal Pads, and the AXE800DM - Drum Module to round out your AXE580DS