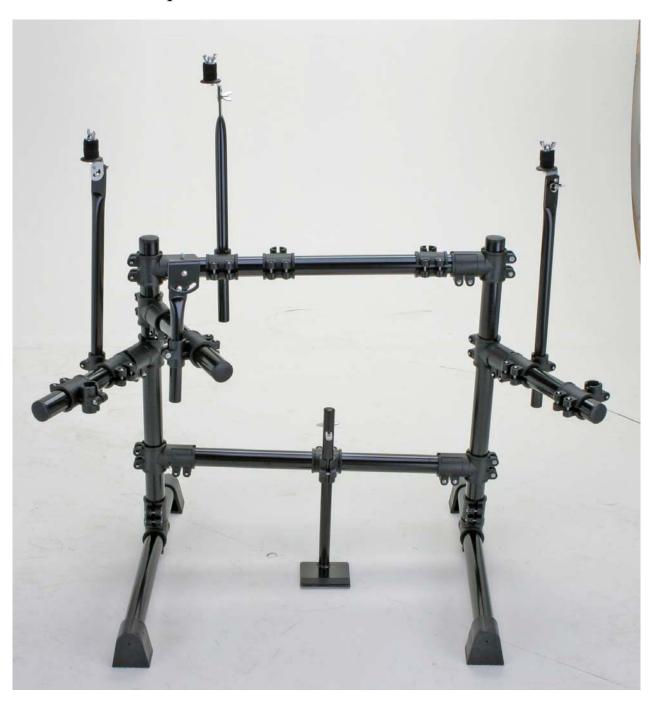

Step 7
Insert the remaining short rack pipe with 1 AXE B8 Rack "Multi/Pad" Clamps attached, into the remaining B7 Rack "T" Clamp on the left side of the rack (as pictured).

 $Step \ 8 \\ Insert the 3 cymbal arms into the AXE B8 Rack "Multi/Pad" Clamps as pictured in photo's 8-10.$ 

 $Step \ 9 \\$  Insert the 4 tom arms into the AXE B8 Rack "Multi/Pad" Clamps as pictured in photo's 11-14.

Step 10

Adjust your AXE-580RSA drum rack to your desired position and finish by adding the 5-AXE500DTP - Single Zone Drum Pads, the 3-AXE-12CT - Single Zone Cymbal Pads, and the AXE800DM - Drum Module to round out your AXE580DS