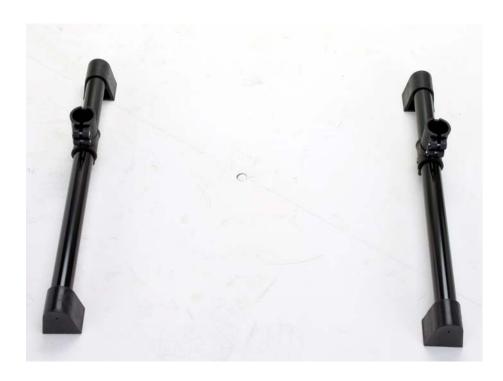

#### Rack Parts

 $\begin{array}{c} \textbf{Step 1} \\ \textbf{Lay out the 2 Long Rack pipes with the large rubber feet side by side (as pictured).} \end{array}$ 

 $Step\ 2$  Insert the Bass Drum Pad Mount in to the long rack pipe with the single AXE B8 Rack "Multi/Pad" Clamp (as pictured).

#### Step 3

A. Insert the long rack pipe with 4 AXE B7 Rack "T" Clamps attached into the support leg pictured on the left (as pictured).

B. Insert one side of the long rack pipe into the B7 Rack "T" Clamp in the lowest position