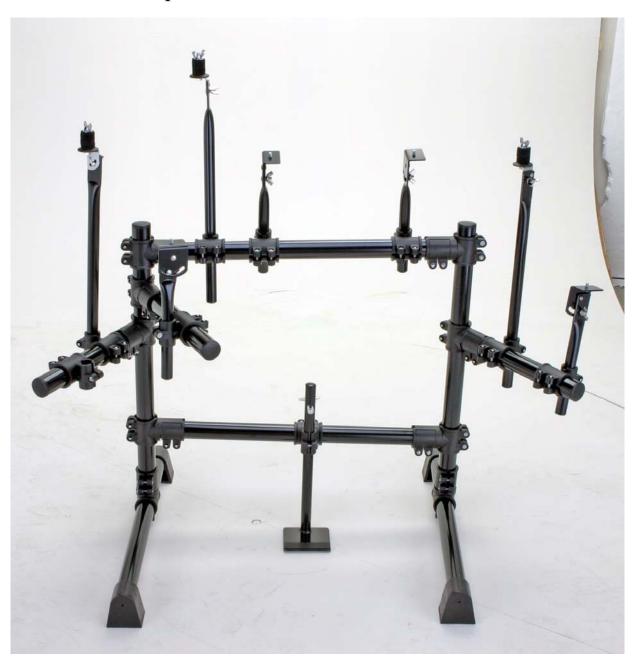

 $Step \ 9 \\$  Insert the 4 tom arms into the AXE B8 Rack "Multi/Pad" Clamps as pictured in photo's 11-14.

Step 10

Adjust your AXE-580RSA drum rack to your desired position and finish by adding the 5-AXE500DTP - Single Zone Drum Pads, the 3-AXE-12CT - Single Zone Cymbal Pads, and the AXE800DM - Drum Module to round out your AXE580DS

## Setup Complete