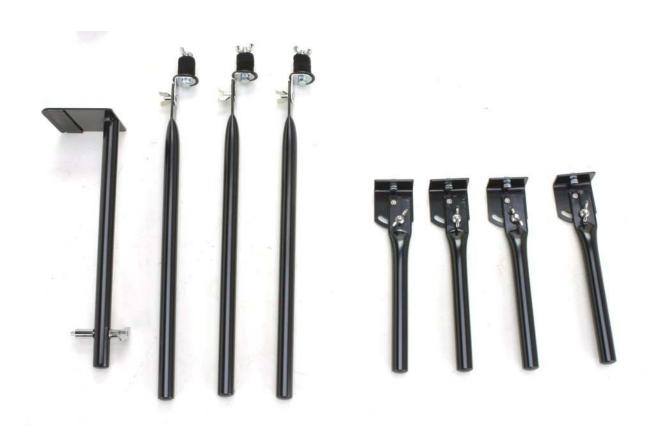

Step 7
Insert the remaining short rack pipe with 1 AXE B8 Rack "Multi/Pad" Clamps attached, into the remaining B7 Rack "T" Clamp on the left side of the rack (as pictured).

 $Step \ 8 \\ Insert the 3 cymbal arms into the AXE B8 Rack "Multi/Pad" Clamps as pictured in photo's 8-10.$ 

 $Step \ 9 \\$  Insert the 4 tom arms into the AXE B8 Rack "Multi/Pad" Clamps as pictured in photo's 11-14.

Step 10

Adjust your AXE-580RSA drum rack to your desired position and finish by adding the 5-AXE500DTP - Single Zone Drum Pads, the 3-AXE-12CT - Single Zone Cymbal Pads, and the AXE800DM - Drum Module to round out your AXE580DS