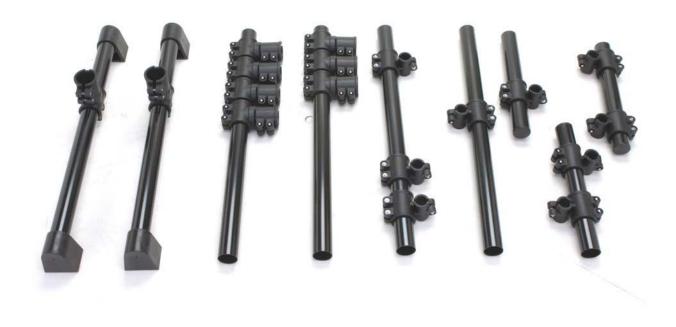

#### Rack Parts

 $\begin{array}{c} \textbf{Step 1} \\ \textbf{Lay out the 2 Long Rack pipes with the large rubber feet side by side (as pictured).} \end{array}$ 

 $Step\ 2$  Insert the Bass Drum Pad Mount in to the long rack pipe with the single AXE B8 Rack "Multi/Pad" Clamp (as pictured).

#### Step 3

A. Insert the long rack pipe with 4 AXE B7 Rack "T" Clamps attached into the support leg pictured on the left (as pictured).

B. Insert one side of the long rack pipe into the B7 Rack "T" Clamp in the lowest position

#### Step 4

- A. Insert one of the remaining long rack pipes with 3 AXE B8 Rack "Multi/Pad" Clamps attached, into the B7 Rack "T" Clamp in the top position as pictured.
- B. Insert the long rack pipe with 3 AXE B7 Rack "T" Clamps attached into the support leg pictured on the right (as pictured).
- C. Connect the upper and lower AXE B7 Rack "T" Clamps attached to the right side of the rack, to the long rack pipes attached to the upper and lower AXE B7 Rack "T" Clamps on the left side of the rack (as pictured).

Step 5
Insert one of the short rack pipes with 2 AXE B8 Rack "Multi/Pad" Clamps attached, into either of the middle 2 B7 Rack "T" Clamp on the left side of the rack (as pictured).

Step 6
Insert the remaining short rack pipe with 2 AXE B8 Rack "Multi/Pad" Clamps attached, into the middle 2 B7 Rack "T" Clamp on the right side of the rack (as pictured).

Step 7
Insert the remaining short rack pipe with 1 AXE B8 Rack "Multi/Pad" Clamps attached, into the remaining B7 Rack "T" Clamp on the left side of the rack (as pictured).

 $Step \ 8 \\ Insert the 3 cymbal arms into the AXE B8 Rack "Multi/Pad" Clamps as pictured in photo's 8-10.$ 

 $Step \ 9 \\$  Insert the 4 tom arms into the AXE B8 Rack "Multi/Pad" Clamps as pictured in photo's 11-14.

Step 10

Adjust your AXE-580RSA drum rack to your desired position and finish by adding the 5-AXE500DTP - Single Zone Drum Pads, the 3-AXE-12CT - Single Zone Cymbal Pads, and the AXE800DM - Drum Module to round out your AXE580DS