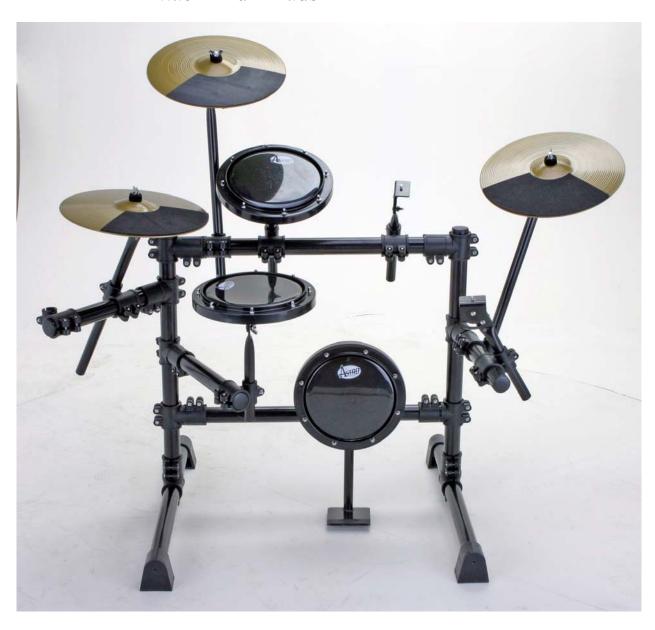

#### Rack Parts

 $\begin{array}{c} \textbf{Step 1} \\ \textbf{Lay out the 2 Long Rack pipes with the large rubber feet side by side (as pictured).} \end{array}$ 

 $Step\ 2$  Insert the Bass Drum Pad Mount in to the long rack pipe with the single AXE B8 Rack "Multi/Pad" Clamp (as pictured).

#### Step 3

A. Insert the long rack pipe with 4 AXE B7 Rack "T" Clamps attached into the support leg pictured on the left (as pictured).

B. Insert one side of the long rack pipe into the B7 Rack "T" Clamp in the lowest position

#### Step 4

- A. Insert one of the remaining long rack pipes with 3 AXE B8 Rack "Multi/Pad" Clamps attached, into the B7 Rack "T" Clamp in the top position as pictured.
- B. Insert the long rack pipe with 3 AXE B7 Rack "T" Clamps attached into the support leg pictured on the right (as pictured).
- C. Connect the upper and lower AXE B7 Rack "T" Clamps attached to the right side of the rack, to the long rack pipes attached to the upper and lower AXE B7 Rack "T" Clamps on the left side of the rack (as pictured).

Step 5
Insert one of the short rack pipes with 2 AXE B8 Rack "Multi/Pad" Clamps attached, into either of the middle 2 B7 Rack "T" Clamp on the left side of the rack (as pictured).

Step 6
Insert the remaining short rack pipe with 2 AXE B8 Rack "Multi/Pad" Clamps attached, into the middle 2 B7 Rack "T" Clamp on the right side of the rack (as pictured).

Step 7
Insert the remaining short rack pipe with 1 AXE B8 Rack "Multi/Pad" Clamps attached, into the remaining B7 Rack "T" Clamp on the left side of the rack (as pictured).

 $Step \ 8 \\ Insert the 3 cymbal arms into the AXE B8 Rack "Multi/Pad" Clamps as pictured in photo's 8-10.$ 