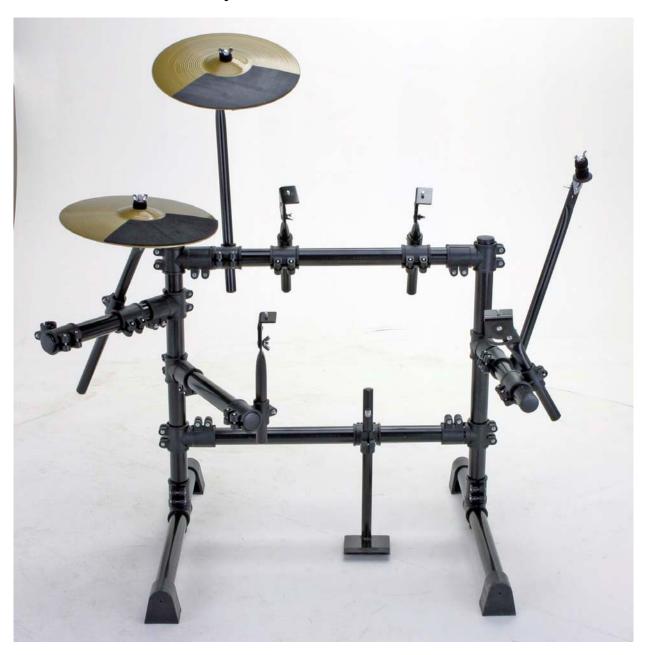

#### Step 4

- A. Insert one of the remaining long rack pipes with 3 AXE B8 Rack "Multi/Pad" Clamps attached, into the B7 Rack "T" Clamp in the top position as pictured.
- B. Insert the long rack pipe with 3 AXE B7 Rack "T" Clamps attached into the support leg pictured on the right (as pictured).
- C. Connect the upper and lower AXE B7 Rack "T" Clamps attached to the right side of the rack, to the long rack pipes attached to the upper and lower AXE B7 Rack "T" Clamps on the left side of the rack (as pictured).

Step 5
Insert one of the short rack pipes with 2 AXE B8 Rack "Multi/Pad" Clamps attached, into either of the middle 2 B7 Rack "T" Clamp on the left side of the rack (as pictured).

Step 6
Insert the remaining short rack pipe with 2 AXE B8 Rack "Multi/Pad" Clamps attached, into the middle 2 B7 Rack "T" Clamp on the right side of the rack (as pictured).

Step 7
Insert the remaining short rack pipe with 1 AXE B8 Rack "Multi/Pad" Clamps attached, into the remaining B7 Rack "T" Clamp on the left side of the rack (as pictured).

 $Step \ 8 \\ Insert the 3 cymbal arms into the AXE B8 Rack "Multi/Pad" Clamps as pictured in photo's 8-10.$ 

 $Step \ 9 \\$  Insert the 4 tom arms into the AXE B8 Rack "Multi/Pad" Clamps as pictured in photo's 11-14.

Step 10

Adjust your AXE-580RSA drum rack to your desired position and finish by adding the 5-AXE500DTP - Single Zone Drum Pads, the 3-AXE-12CT - Single Zone Cymbal Pads, and the AXE800DM - Drum Module to round out your AXE580DS