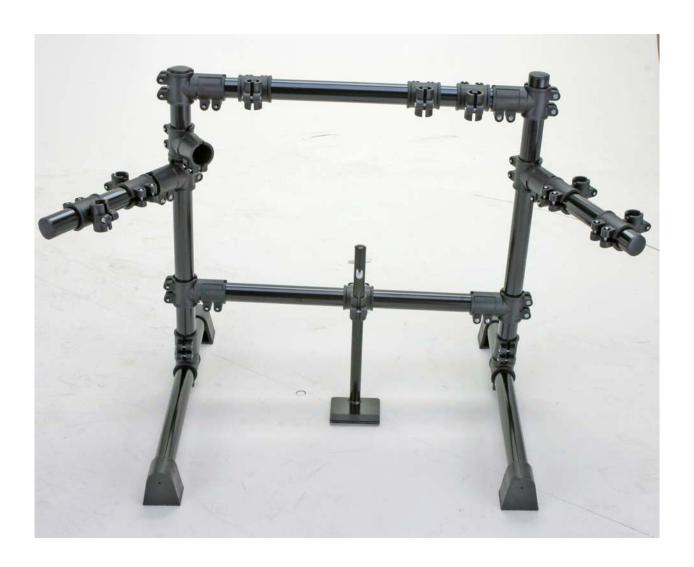

Step 7
Insert the remaining short rack pipe with 1 AXE B8 Rack "Multi/Pad" Clamps attached, into the remaining B7 Rack "T" Clamp on the left side of the rack (as pictured).

 $Step \ 8 \\ Insert the 3 cymbal arms into the AXE B8 Rack "Multi/Pad" Clamps as pictured in photo's 8-10.$ 

 $Step \ 9 \\$  Insert the 4 tom arms into the AXE B8 Rack "Multi/Pad" Clamps as pictured in photo's 11-14.

Step 10

Adjust your AXE-580RSA drum rack to your desired position and finish by adding the 5-AXE500DTP - Single Zone Drum Pads, the 3-AXE-12CT - Single Zone Cymbal Pads, and the AXE800DM - Drum Module to round out your AXE580DS