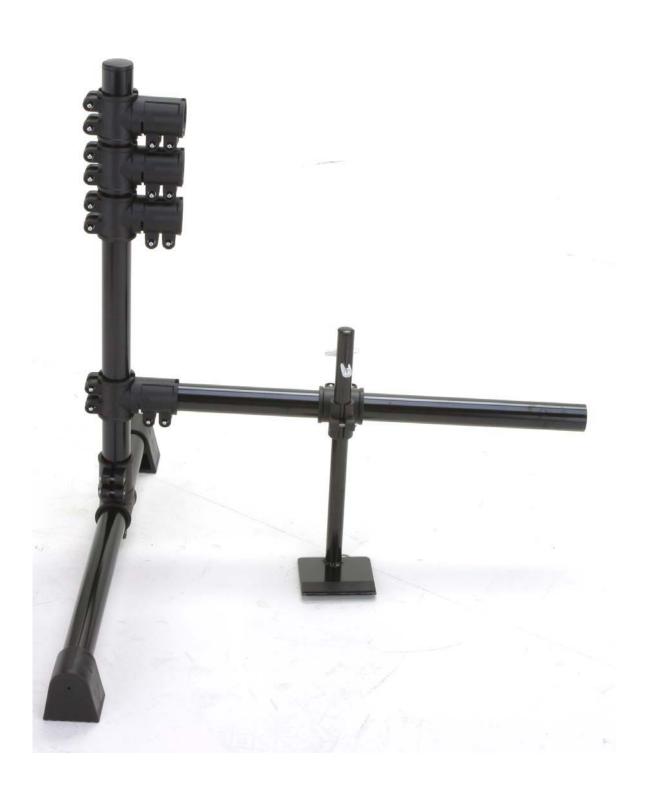

#### Rack Parts

 $\begin{array}{c} \textbf{Step 1} \\ \textbf{Lay out the 2 Long Rack pipes with the large rubber feet side by side (as pictured).} \end{array}$ 

 $Step\ 2$  Insert the Bass Drum Pad Mount in to the long rack pipe with the single AXE B8 Rack "Multi/Pad" Clamp (as pictured).

#### Step 3

A. Insert the long rack pipe with 4 AXE B7 Rack "T" Clamps attached into the support leg pictured on the left (as pictured).

B. Insert one side of the long rack pipe into the B7 Rack "T" Clamp in the lowest position