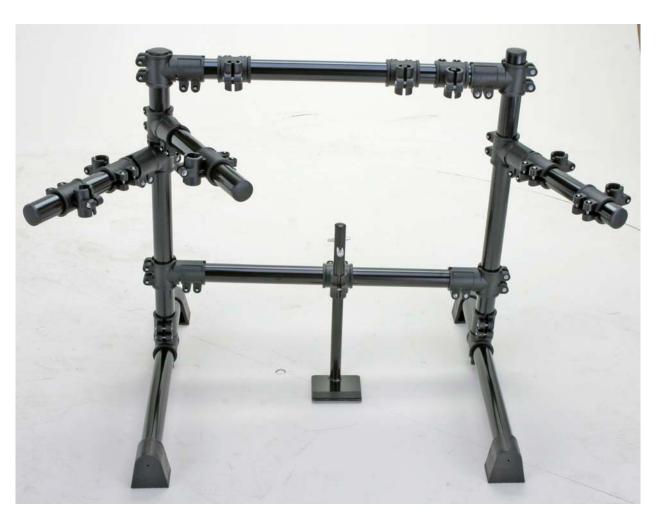

#### Step 4

- A. Insert one of the remaining long rack pipes with 3 AXE B8 Rack "Multi/Pad" Clamps attached, into the B7 Rack "T" Clamp in the top position as pictured.
- B. Insert the long rack pipe with 3 AXE B7 Rack "T" Clamps attached into the support leg pictured on the right (as pictured).
- C. Connect the upper and lower AXE B7 Rack "T" Clamps attached to the right side of the rack, to the long rack pipes attached to the upper and lower AXE B7 Rack "T" Clamps on the left side of the rack (as pictured).

Step 5
Insert one of the short rack pipes with 2 AXE B8 Rack "Multi/Pad" Clamps attached, into either of the middle 2 B7 Rack "T" Clamp on the left side of the rack (as pictured).

Step 6
Insert the remaining short rack pipe with 2 AXE B8 Rack "Multi/Pad" Clamps attached, into the middle 2 B7 Rack "T" Clamp on the right side of the rack (as pictured).

Step 7
Insert the remaining short rack pipe with 1 AXE B8 Rack "Multi/Pad" Clamps attached, into the remaining B7 Rack "T" Clamp on the left side of the rack (as pictured).

 $Step \ 8 \\ Insert the 3 cymbal arms into the AXE B8 Rack "Multi/Pad" Clamps as pictured in photo's 8-10.$ 