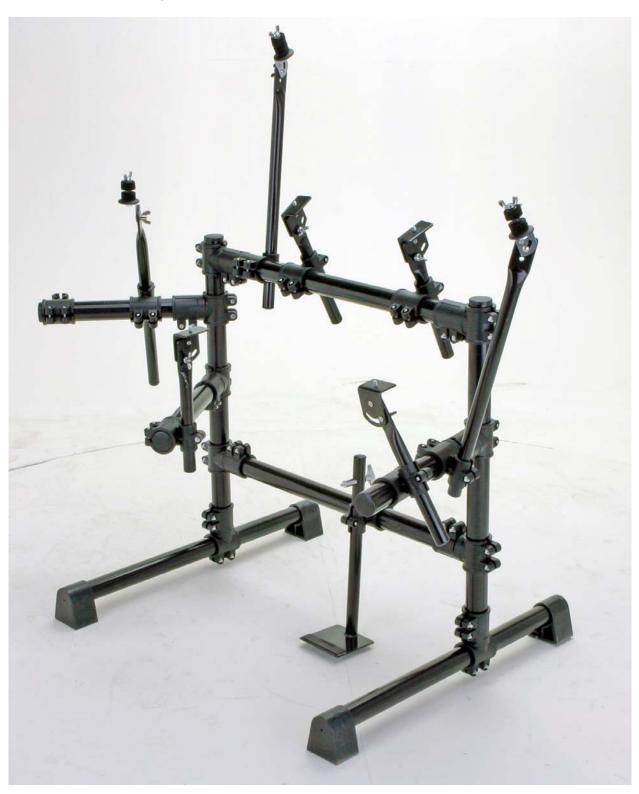

#### Step 4

- A. Insert one of the remaining long rack pipes with 3 AXE B8 Rack "Multi/Pad" Clamps attached, into the B7 Rack "T" Clamp in the top position as pictured.
- B. Insert the long rack pipe with 3 AXE B7 Rack "T" Clamps attached into the support leg pictured on the right (as pictured).
- C. Connect the upper and lower AXE B7 Rack "T" Clamps attached to the right side of the rack, to the long rack pipes attached to the upper and lower AXE B7 Rack "T" Clamps on the left side of the rack (as pictured).

Step 5
Insert one of the short rack pipes with 2 AXE B8 Rack "Multi/Pad" Clamps attached, into either of the middle 2 B7 Rack "T" Clamp on the left side of the rack (as pictured).

Step 6
Insert the remaining short rack pipe with 2 AXE B8 Rack "Multi/Pad" Clamps attached, into the middle 2 B7 Rack "T" Clamp on the right side of the rack (as pictured).

Step 7
Insert the remaining short rack pipe with 1 AXE B8 Rack "Multi/Pad" Clamps attached, into the remaining B7 Rack "T" Clamp on the left side of the rack (as pictured).

 $Step \ 8 \\ Insert the 3 cymbal arms into the AXE B8 Rack "Multi/Pad" Clamps as pictured in photo's 8-10.$ 

 $Step \ 9 \\$  Insert the 4 tom arms into the AXE B8 Rack "Multi/Pad" Clamps as pictured in photo's 11-14.

Step 10

Adjust your AXE-580RSA drum rack to your desired position and finish by adding the 5-AXE500DTP - Single Zone Drum Pads, the 3-AXE-12CT - Single Zone Cymbal Pads, and the AXE800DM - Drum Module to round out your AXE580DS