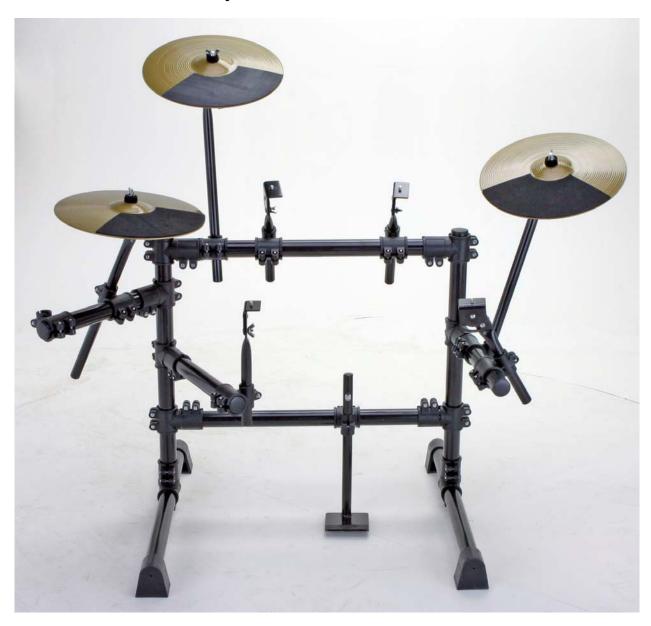

ured).



Step 7
Insert the remaining short rack pipe with 1 AXE B8 Rack "Multi/Pad" Clamps attached, into the remaining B7 Rack "T" Clamp on the left side of the rack (as pictured).



 $Step \ 8 \\ Insert the 3 cymbal arms into the AXE B8 Rack "Multi/Pad" Clamps as pictured in photo's 8-10.$ 



 $Step \ 9 \\$  Insert the 4 tom arms into the AXE B8 Rack "Multi/Pad" Clamps as pictured in photo's 11-14.



Step 10

Adjust your AXE-580RSA drum rack to your desired position and finish by adding the 5-AXE500DTP - Single Zone Drum Pads, the 3-AXE-12CT - Single Zone Cymbal Pads, and the AXE800DM - Drum Module to round out your AXE580DS



Step 11



Step 12



Step 13



Step 14



## Adjust Rack



## Adjust Rack



# Adjust Rack



## Attach Cymbals



## Attach Cymbals



## Attach Cymbals













## Setup Complete