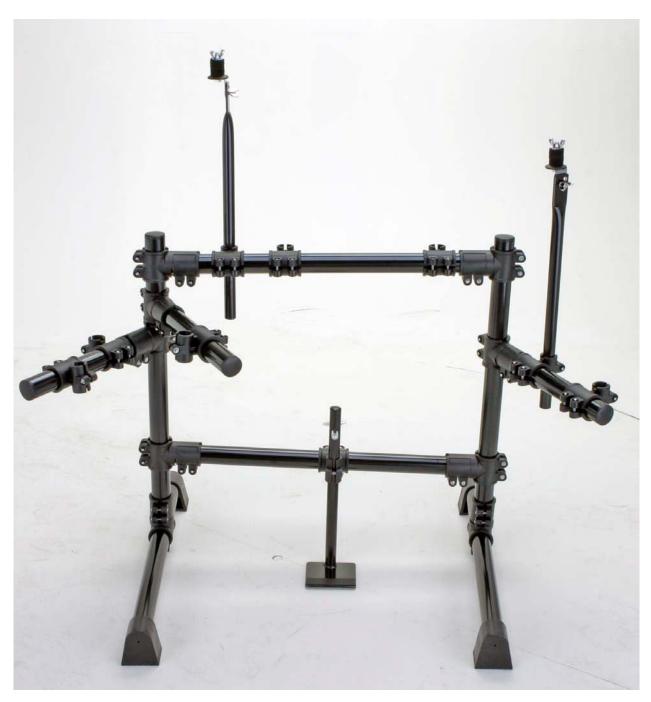

Step 7
Insert the remaining short rack pipe with 1 AXE B8 Rack "Multi/Pad" Clamps attached, into the remaining B7 Rack "T" Clamp on the left side of the rack (as pictured).

 $Step \ 8 \\ Insert the 3 cymbal arms into the AXE B8 Rack "Multi/Pad" Clamps as pictured in photo's 8-10.$ 

 $Step \ 9 \\$  Insert the 4 tom arms into the AXE B8 Rack "Multi/Pad" Clamps as pictured in photo's 11-14.

Step 10

Adjust your AXE-580RSA drum rack to your desired position and finish by adding the 5-AXE500DTP - Single Zone Drum Pads, the 3-AXE-12CT - Single Zone Cymbal Pads, and the AXE800DM - Drum Module to round out your AXE580DS