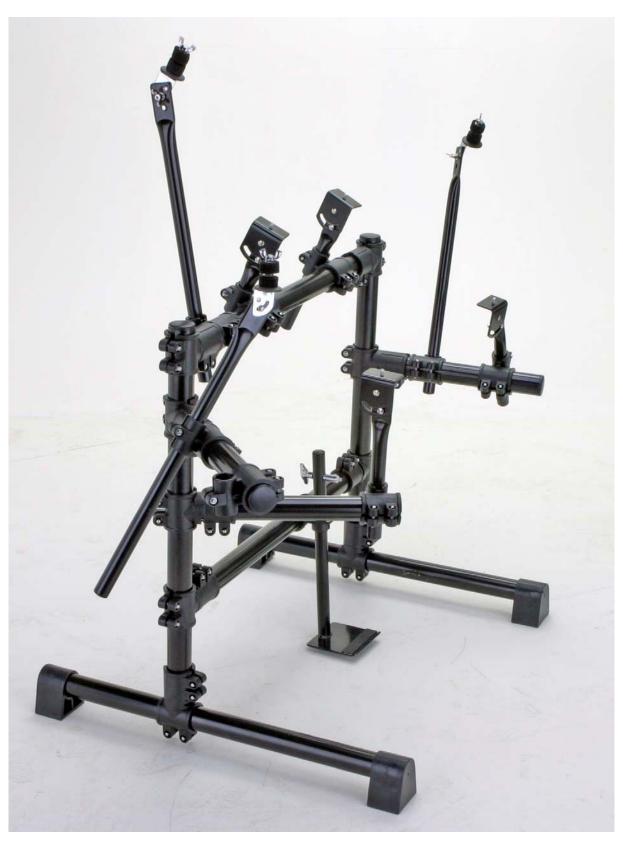

ched, into the middle 2 B7 Rack "T" Clamp on the right side of the rack (as pictured).



Step 7
Insert the remaining short rack pipe with 1 AXE B8 Rack "Multi/Pad" Clamps attached, into the remaining B7 Rack "T" Clamp on the left side of the rack (as pictured).



 $Step \ 8 \\ Insert the 3 cymbal arms into the AXE B8 Rack "Multi/Pad" Clamps as pictured in photo's 8-10.$ 



 $Step \ 9 \\$  Insert the 4 tom arms into the AXE B8 Rack "Multi/Pad" Clamps as pictured in photo's 11-14.



Step 10

Adjust your AXE-580RSA drum rack to your desired position and finish by adding the 5-AXE500DTP - Single Zone Drum Pads, the 3-AXE-12CT - Single Zone Cymbal Pads, and the AXE800DM - Drum Module to round out your AXE580DS



Step 11



Step 12



Step 13



Step 14



## Adjust Rack



## Adjust Rack



# Adjust Rack



## Attach Cymbals



## Attach Cymbals



## Attach Cymbals













## Setup Complete