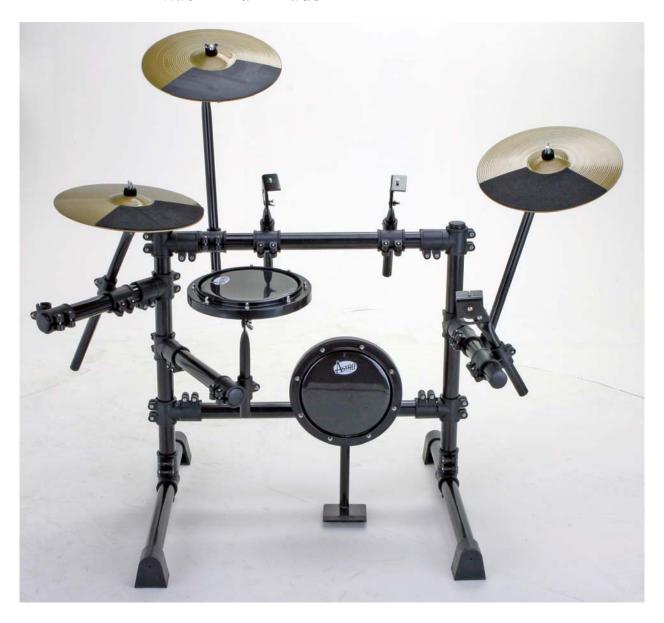

 $Step \ 9 \\$  Insert the 4 tom arms into the AXE B8 Rack "Multi/Pad" Clamps as pictured in photo's 11-14.

Step 10

Adjust your AXE-580RSA drum rack to your desired position and finish by adding the 5-AXE500DTP - Single Zone Drum Pads, the 3-AXE-12CT - Single Zone Cymbal Pads, and the AXE800DM - Drum Module to round out your AXE580DS

Step 11

Step 12

Step 13

Step 14

## Setup Complete