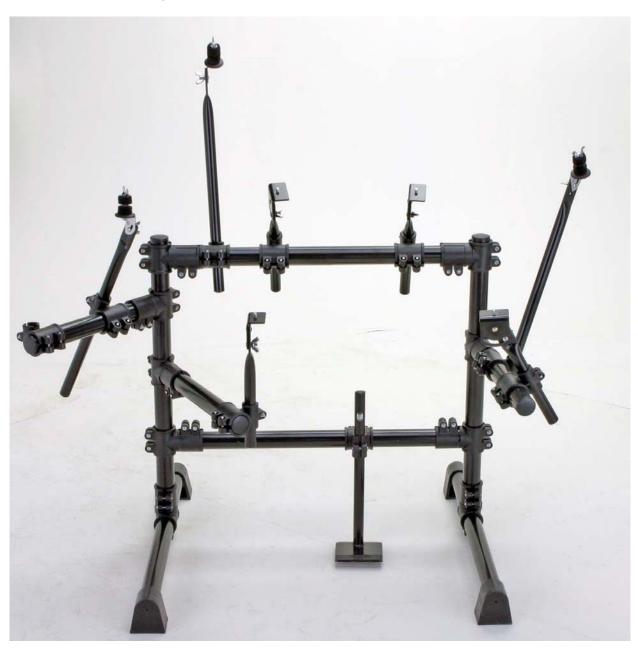

ddle 2 B7 Rack "T" Clamp on the right side of the rack (as pictured).



Step 7
Insert the remaining short rack pipe with 1 AXE B8 Rack "Multi/Pad" Clamps attached, into the remaining B7 Rack "T" Clamp on the left side of the rack (as pictured).



 $Step \ 8 \\ Insert the 3 cymbal arms into the AXE B8 Rack "Multi/Pad" Clamps as pictured in photo's 8-10.$ 



 $Step \ 9 \\$  Insert the 4 tom arms into the AXE B8 Rack "Multi/Pad" Clamps as pictured in photo's 11-14.



Step 10

Adjust your AXE-580RSA drum rack to your desired position and finish by adding the 5-AXE500DTP - Single Zone Drum Pads, the 3-AXE-12CT - Single Zone Cymbal Pads, and the AXE800DM - Drum Module to round out your AXE580DS



Step 11



Step 12



Step 13



Step 14



## Adjust Rack



## Adjust Rack



# Adjust Rack



## Attach Cymbals



## Attach Cymbals



## Attach Cymbals













## Setup Complete