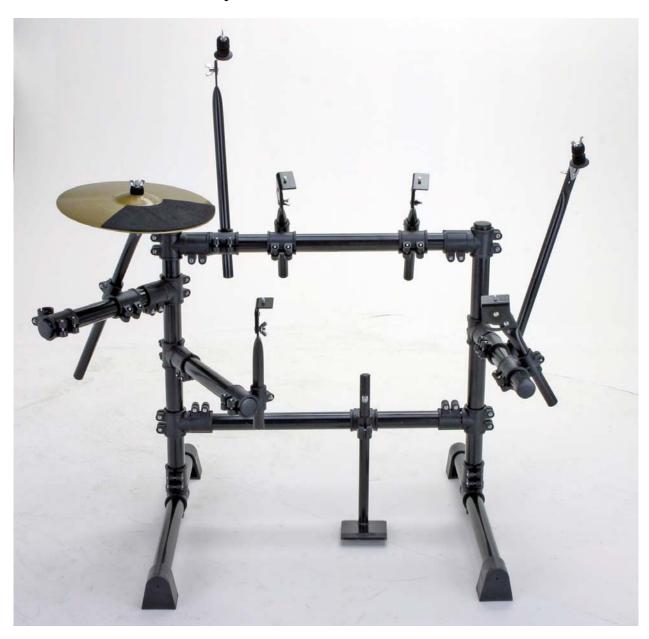

amp on the right side of the rack (as pictured).



Step 7
Insert the remaining short rack pipe with 1 AXE B8 Rack "Multi/Pad" Clamps attached, into the remaining B7 Rack "T" Clamp on the left side of the rack (as pictured).



 $Step \ 8 \\ Insert the 3 cymbal arms into the AXE B8 Rack "Multi/Pad" Clamps as pictured in photo's 8-10.$ 



 $Step \ 9 \\$  Insert the 4 tom arms into the AXE B8 Rack "Multi/Pad" Clamps as pictured in photo's 11-14.



Step 10

Adjust your AXE-580RSA drum rack to your desired position and finish by adding the 5-AXE500DTP - Single Zone Drum Pads, the 3-AXE-12CT - Single Zone Cymbal Pads, and the AXE800DM - Drum Module to round out your AXE580DS



Step 11



Step 12



Step 13



Step 14



## Adjust Rack



## Adjust Rack



# Adjust Rack



## Attach Cymbals



## Attach Cymbals



## Attach Cymbals













## Setup Complete