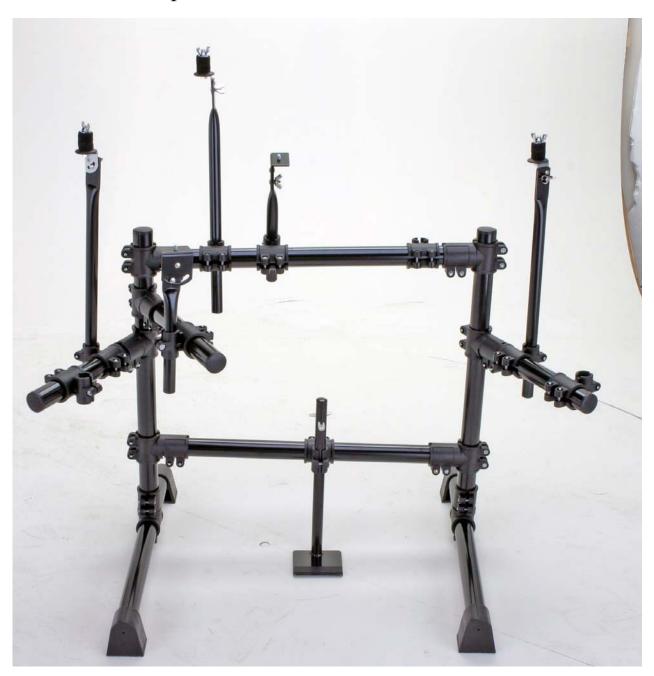

Step 7
Insert the remaining short rack pipe with 1 AXE B8 Rack "Multi/Pad" Clamps attached, into the remaining B7 Rack "T" Clamp on the left side of the rack (as pictured).

 $Step \ 8 \\ Insert the 3 cymbal arms into the AXE B8 Rack "Multi/Pad" Clamps as pictured in photo's 8-10.$ 

 $Step \ 9 \\$  Insert the 4 tom arms into the AXE B8 Rack "Multi/Pad" Clamps as pictured in photo's 11-14.

Step 10

Adjust your AXE-580RSA drum rack to your desired position and finish by adding the 5-AXE500DTP - Single Zone Drum Pads, the 3-AXE-12CT - Single Zone Cymbal Pads, and the AXE800DM - Drum Module to round out your AXE580DS