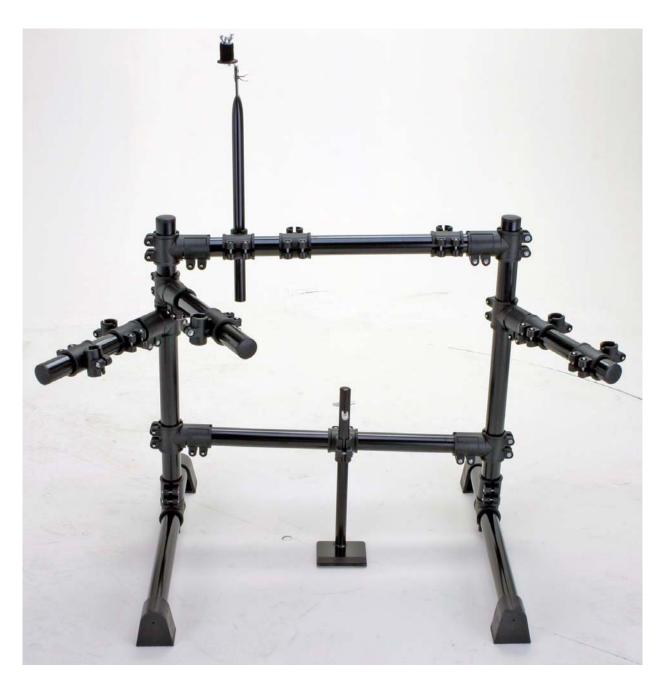

Step 7
Insert the remaining short rack pipe with 1 AXE B8 Rack "Multi/Pad" Clamps attached, into the remaining B7 Rack "T" Clamp on the left side of the rack (as pictured).

 $Step \ 8 \\ Insert the 3 cymbal arms into the AXE B8 Rack "Multi/Pad" Clamps as pictured in photo's 8-10.$ 

 $Step \ 9 \\$  Insert the 4 tom arms into the AXE B8 Rack "Multi/Pad" Clamps as pictured in photo's 11-14.

Step 10

Adjust your AXE-580RSA drum rack to your desired position and finish by adding the 5-AXE500DTP - Single Zone Drum Pads, the 3-AXE-12CT - Single Zone Cymbal Pads, and the AXE800DM - Drum Module to round out your AXE580DS