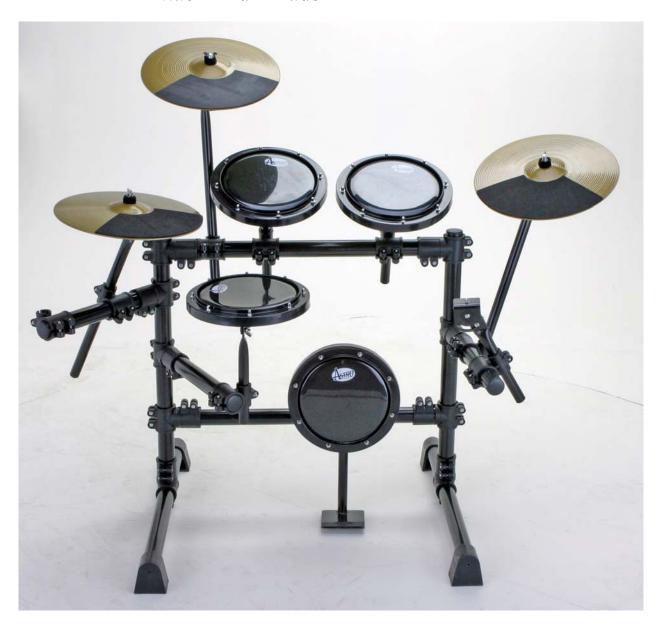

 $Step \ 9 \\$  Insert the 4 tom arms into the AXE B8 Rack "Multi/Pad" Clamps as pictured in photo's 11-14.

Step 10

Adjust your AXE-580RSA drum rack to your desired position and finish by adding the 5-AXE500DTP - Single Zone Drum Pads, the 3-AXE-12CT - Single Zone Cymbal Pads, and the AXE800DM - Drum Module to round out your AXE580DS

Step 11

Step 12

Step 13

Step 14