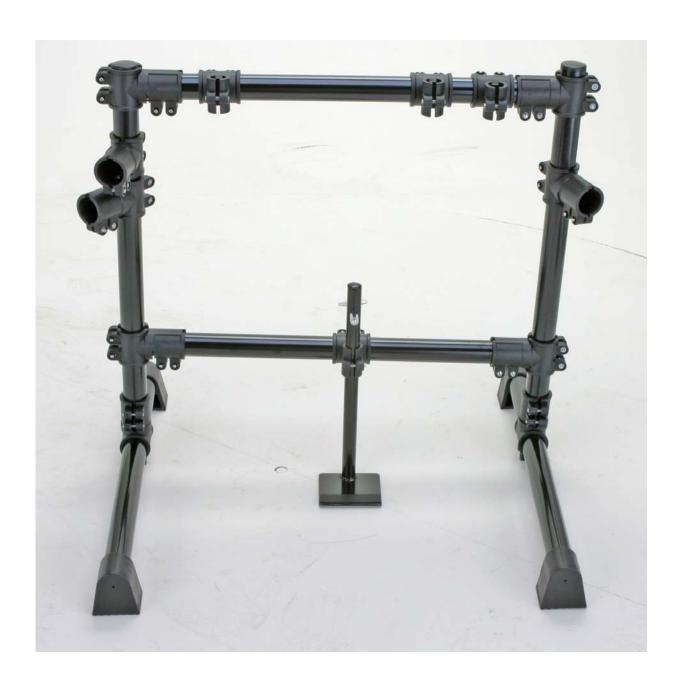

#### Step 4

- A. Insert one of the remaining long rack pipes with 3 AXE B8 Rack "Multi/Pad" Clamps attached, into the B7 Rack "T" Clamp in the top position as pictured.
- B. Insert the long rack pipe with 3 AXE B7 Rack "T" Clamps attached into the support leg pictured on the right (as pictured).
- C. Connect the upper and lower AXE B7 Rack "T" Clamps attached to the right side of the rack, to the long rack pipes attached to the upper and lower AXE B7 Rack "T" Clamps on the left side of the rack (as pictured).

Step 5
Insert one of the short rack pipes with 2 AXE B8 Rack "Multi/Pad" Clamps attached, into either of the middle 2 B7 Rack "T" Clamp on the left side of the rack (as pictured).

Step 6
Insert the remaining short rack pipe with 2 AXE B8 Rack "Multi/Pad" Clamps attached, into the middle 2 B7 Rack "T" Clamp on the right side of the rack (as pictured).